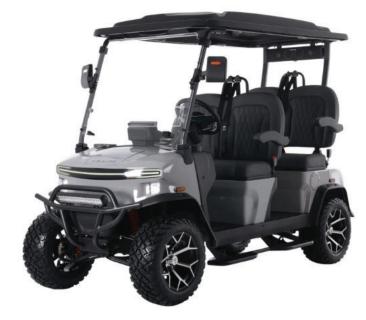

## 

| Nomad XL       |
|----------------|
| 4 Passenger    |
| MSRP - \$8,299 |

Rover XL 4 Passenger MSRP - \$10,400 Includes Side Steps

| Specifications // // |                           |                                                  |                               |  |
|----------------------|---------------------------|--------------------------------------------------|-------------------------------|--|
| Motor                | 5 kW AC                   | Speed                                            | 25 MPH                        |  |
| Voltage              | 48 Volt                   | Lights                                           | Head/Tail/Brake, Turn Signals |  |
| Rooftop              | 80in                      | Warranty                                         | 2 Years   Parts only          |  |
| Battery              | 105 Ah Lithium            | Wheels                                           | 14" Alloy                     |  |
| Charging             | On-Board AUtomatic (120V) | Steering                                         | Tilt Steering                 |  |
| Transmission         | Automatic Direct Drive    | Brakes                                           | 4 Wheel                       |  |
| Final Drive          | Real Wheel Drive          | Seat Belts                                       | Yes                           |  |
| Outside Mirrors      | Yes                       | *Comes Standard with Apple Car Play Sound System |                               |  |