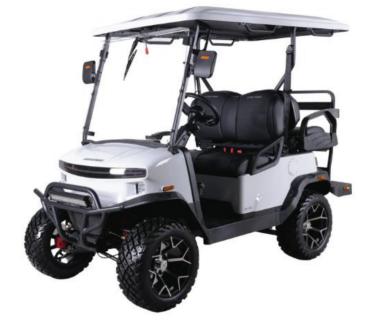

## 

| Nomad XL       |
|----------------|
| 4 Passenger    |
| MSRP - \$8,299 |

Rover XL 4 Passenger MSRP - \$10,400 Includes Side Steps

| Specifications // // |                           |                                                  |                               |  |
|----------------------|---------------------------|--------------------------------------------------|-------------------------------|--|
| Motor                | 5 kW AC                   | Speed                                            | 25 MPH                        |  |
| Voltage              | 48 Volt                   | Lights                                           | Head/Tail/Brake, Turn Signals |  |
| Rooftop              | 80in                      | Warranty                                         | 2 Years   Parts only          |  |
| Battery              | 105 Ah Lithium            | Wheels                                           | 14" Alloy                     |  |
| Charging             | On-Board AUtomatic (120V) | Steering                                         | Tilt Steering                 |  |
| Transmission         | Automatic Direct Drive    | Brakes                                           | 4 Wheel                       |  |
| Final Drive          | Real Wheel Drive          | Seat Belts                                       | Yes                           |  |
| Outside Mirrors      | Yes                       | *Comes Standard with Apple Car Play Sound System |                               |  |