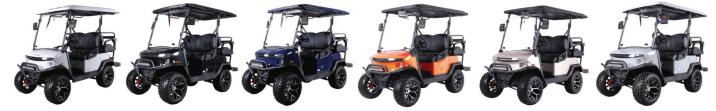

| Warranty                                         | 2 Years   Parts only          |  |
| Battery              | 105 Ah Lithium            | Wheels                                           | 14" Alloy                     |  |
| Charging             | On-Board AUtomatic (120V) | Steering                                         | Tilt Steering                 |  |
| Transmission         | Automatic Direct Drive    | Brakes                                           | 4 Wheel                       |  |
| Final Drive          | Real Wheel Drive          | Seat Belts                                       | Yes                           |  |
| Outside Mirrors      | Yes                       | *Comes Standard with Apple Car Play Sound System |                               |  |



Several Color Options Available for Both